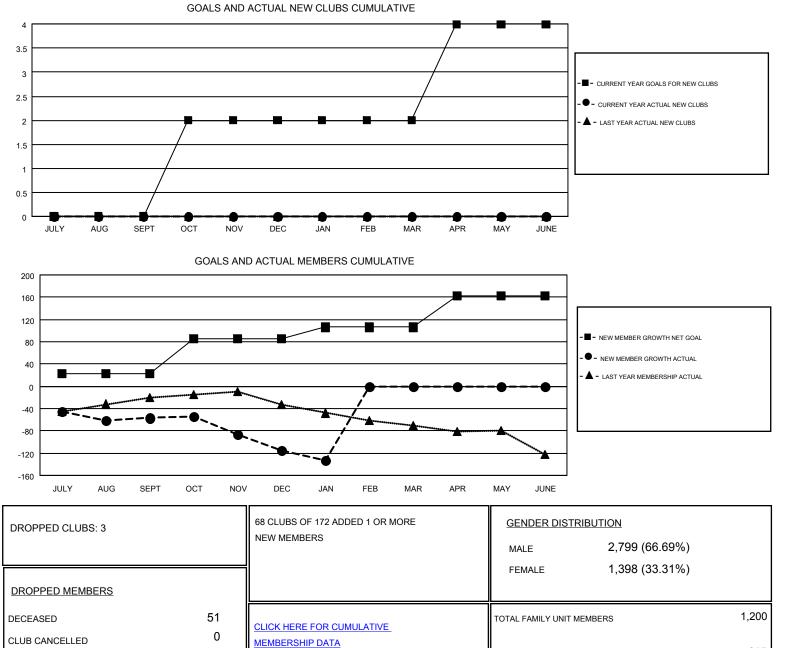

## **CINDY GREGG** GMT

Results as of: 1/31/2017

| GM <sup>-</sup> | 1 |
|-----------------|---|
| Givi            | 1 |

| Clubs<br>RESULTS FOR 2016-2017 |   |   | Members<br>RESULTS FOR 2016-2017 |               |    |    |         |
|--------------------------------|---|---|----------------------------------|---------------|----|----|---------|
|                                |   |   |                                  |               |    |    | QUARTER |
| JULY/AUG/SEPT                  | 0 | 0 | 0                                | JULY/AUG/SEPT | 22 | 65 | 122     |
| OCT/NOV/DEC                    | 2 | 0 | 2                                | OCT/NOV/DEC   | 63 | 72 | 131     |
| JAN/FEB/MAR                    | 0 | 0 | 1                                | JAN/FEB/MAR   | 21 | 34 | 51      |
| APR/MAY/JUNE                   | 2 | 0 | 0                                | APR/MAY/JUNE  | 57 | 0  | 0       |
|                                |   |   |                                  | ][            |    |    |         |